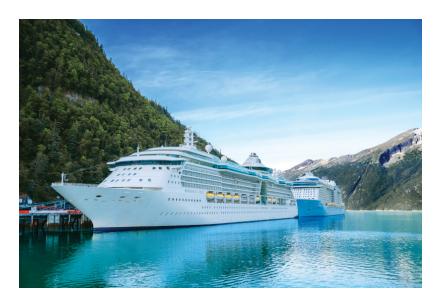

**Global Travelers Alaskan Social** May 22-24, 2026

May 15-22, 2026: Optional Pre-Trip: Royal Caribbean Cruise, Ovation of the Seas Vancouver BC Canada - Sitka - Juneau - Skagway - Hubbard Glacier - Seward •Price per person: \$835 / \$1832 Contact Mike Philsen 785-477-1559 mike@worldtravelbucketlist.com