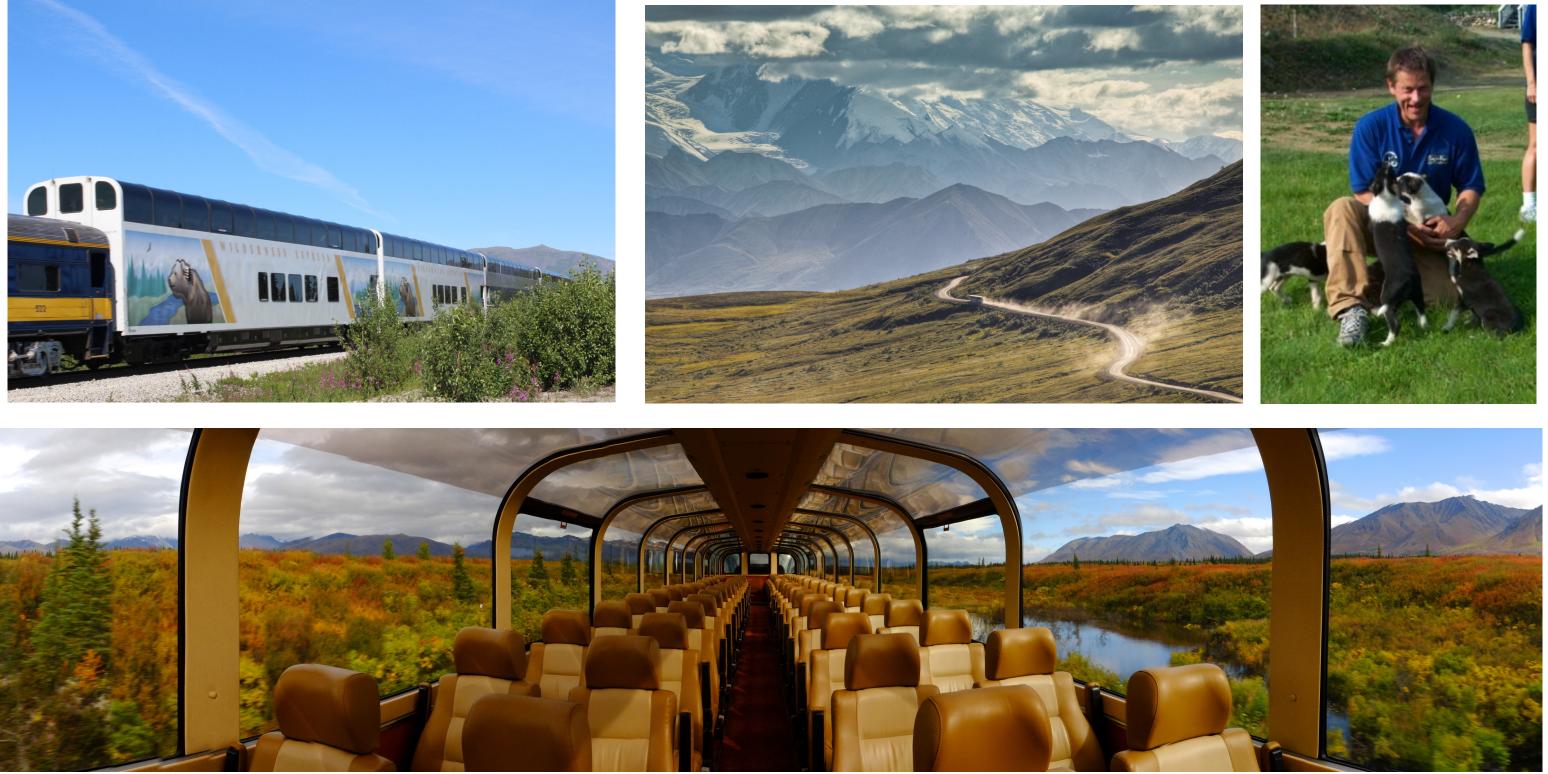

## **Optional Post-Trip: Denali Excursion and pre or post** Seward / Anchorage lodging and Transportation to Seward

May 25-27, 2026: Optional Excursion to Denali

•Domed railcar from Anchorage to Denali, Tundra Wilderness Tour into Denali, hiking and optional activities available, motorcoach return to Anchorage with a stop to meet a local musher and the sled dogs.

•Cost for Denali Excursion: \$1660 per person, double occupancy; 3 nights lodging (1 in Anchorage, 2 in Denali); breakfasts included

There are options for hotels preand post- Seward as well as transportation from Anchorage to Seward for those not choosing to do the pre-social cruise.