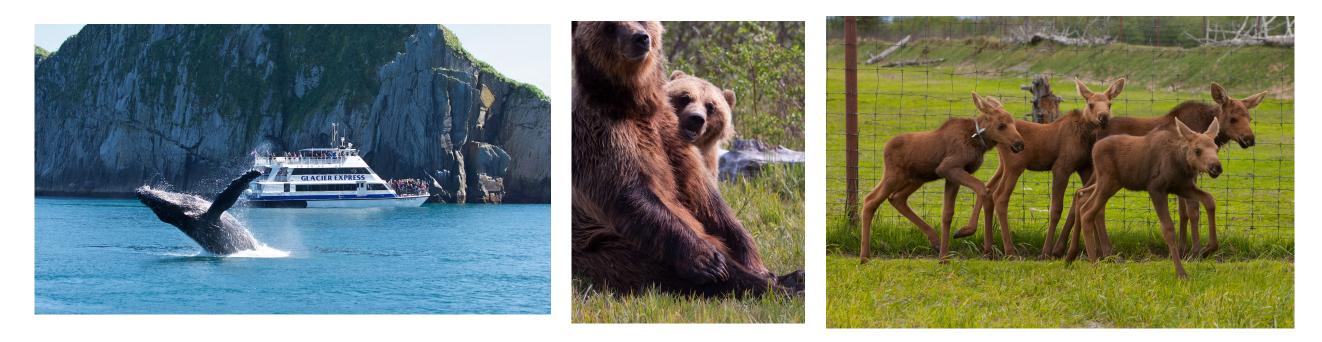

May 22-24, 2026: Global Travelers Social (preliminary itinerary) •Lodging for 2 nights at Gateway Hotel in Seward and 3 breakfasts •Volunteer opportunity at the Alaska Sealife Center •Social activities: fabulous fish fry, get togethers with local Rotarians, 6 hour Kenai Fjords National Park Cruise, optional hike to the face of Exit Glacier, & a special guest appearance by Spank, Jess's pet pig & local celebrity! •Transfer to Anchorage via Motorcoach with stops along the way at The Alaska Wildlife Conservation Center, a sanctuary dedicated to preserving Alaska's wildlife, and a scenic tram ride to the top of Mt. Alyeska for amazing views of the Turnagain Arm.